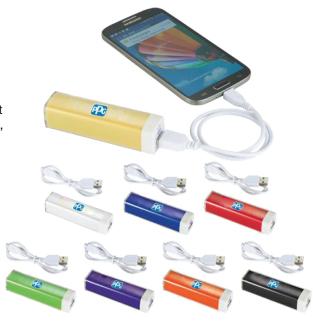

#### Flash 2200 mAh Power Bank

Item# TS18-05

Perfect for charging smartphones, MP3 players and more. Reusable power bank charges via USB cable (included) which can recharge the battery backup or be used to charge up devices with a micro-USB input like Android smartphones from Samsung®, Motorola®, HTC®, Nokia®, and others. Red LED light indicates while charging. Available in black, lime, orange, purple, red, royal, white, or yellow. Includes PPG logo in blue & white. Qty - 50+

Item Price \$5.85 Set Up Price \$55.00