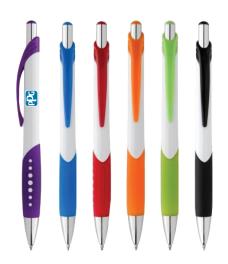

#### **Dotted Line Pen**

Item# TS18-06

Bright colorful pen accents with rubber grip for writing comfort and control, plunger action. Includes blue PPG logo. Avaiable trim colors: purple, blue, red, orange, lime, or black. Qty - 250+

Item Price \$0.39 Set Up Price \$40.00