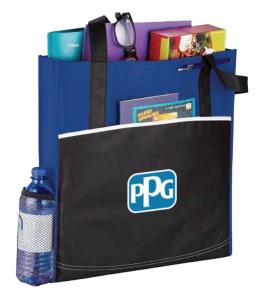

#### **Boardwalk Non-Woven Convention Tote**

Item# TS18-04

Blue & Black Accented Tote with the blue PPG logo. Open main compartment with 29" double handles. Open front pocket for quick access items and a side mesh pocket for a water bottle. Qty - 150+

Item Price \$2.60 Set Up Price \$110.00