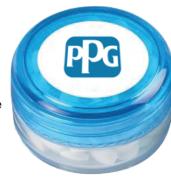

## **Trade Show Essentials**

## **Deluxe ID/Badge Holder** Item# TS18-01

This black badge holder has a clear window to hold ID, inside zipper pocket and open pocket, 2 pen sleeves and open pocket on back. Adjustable breakaway lanyard for safety. Includes the PPG logo in white. Qty - 150+

Item Price \$1.45 Set Up Price \$55.00



### Lip Balm Item# TS18-02

Vanilla flavored broad spectrum formula protects against both UVA and UVB rays reducing the risk of sunburn, skin cancer, and premature skin aging, meets FDA requirements, includes the blue PPG logo. Qty - 250+

Item Price \$0.75 Set Up Price \$50.00





Item Price \$0.95 Set Up Price \$45.00





#### **Boardwalk Non-Woven Convention Tote**

Item# TS18-04

Blue & Black Accented Tote with the blue PPG logo. Open main compartment with 29" double handles. Open front pocket for quick access items and a side mesh pocket for a water bottle. Qty - 150+

Item Price \$2.60 Set Up Price \$110.00

#### Offer Valid: January 29 - February 18, 2018

Production time is approximately 15 business days. Pricing includes PPG logo.

Orders must meet the minimum requirements shown with each item for order to be processed. All items are custom special order and not in stock.

Please see the step by step ordering instructions on the form below.

Questions: Contact Christie Little at clittle@cmgmktg.com or 734-946-8005 x-496 Fax: 734-946-2158





# **Trade Show Essentials**

#### Flash 2200 mAh Power