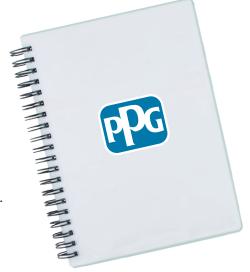

#### **Pocket Buddy Notebook**

Item# TS18-07

5-1/2" x 7" Spiral Note book, 80 lined pages, also includes a convenient plastic zip-lock pocket attached to the spine to hold pens, business cards, money, etc. White with the blue PPG logo. Qty - 250+

Item Price \$1.80 Set Up Price \$50.00